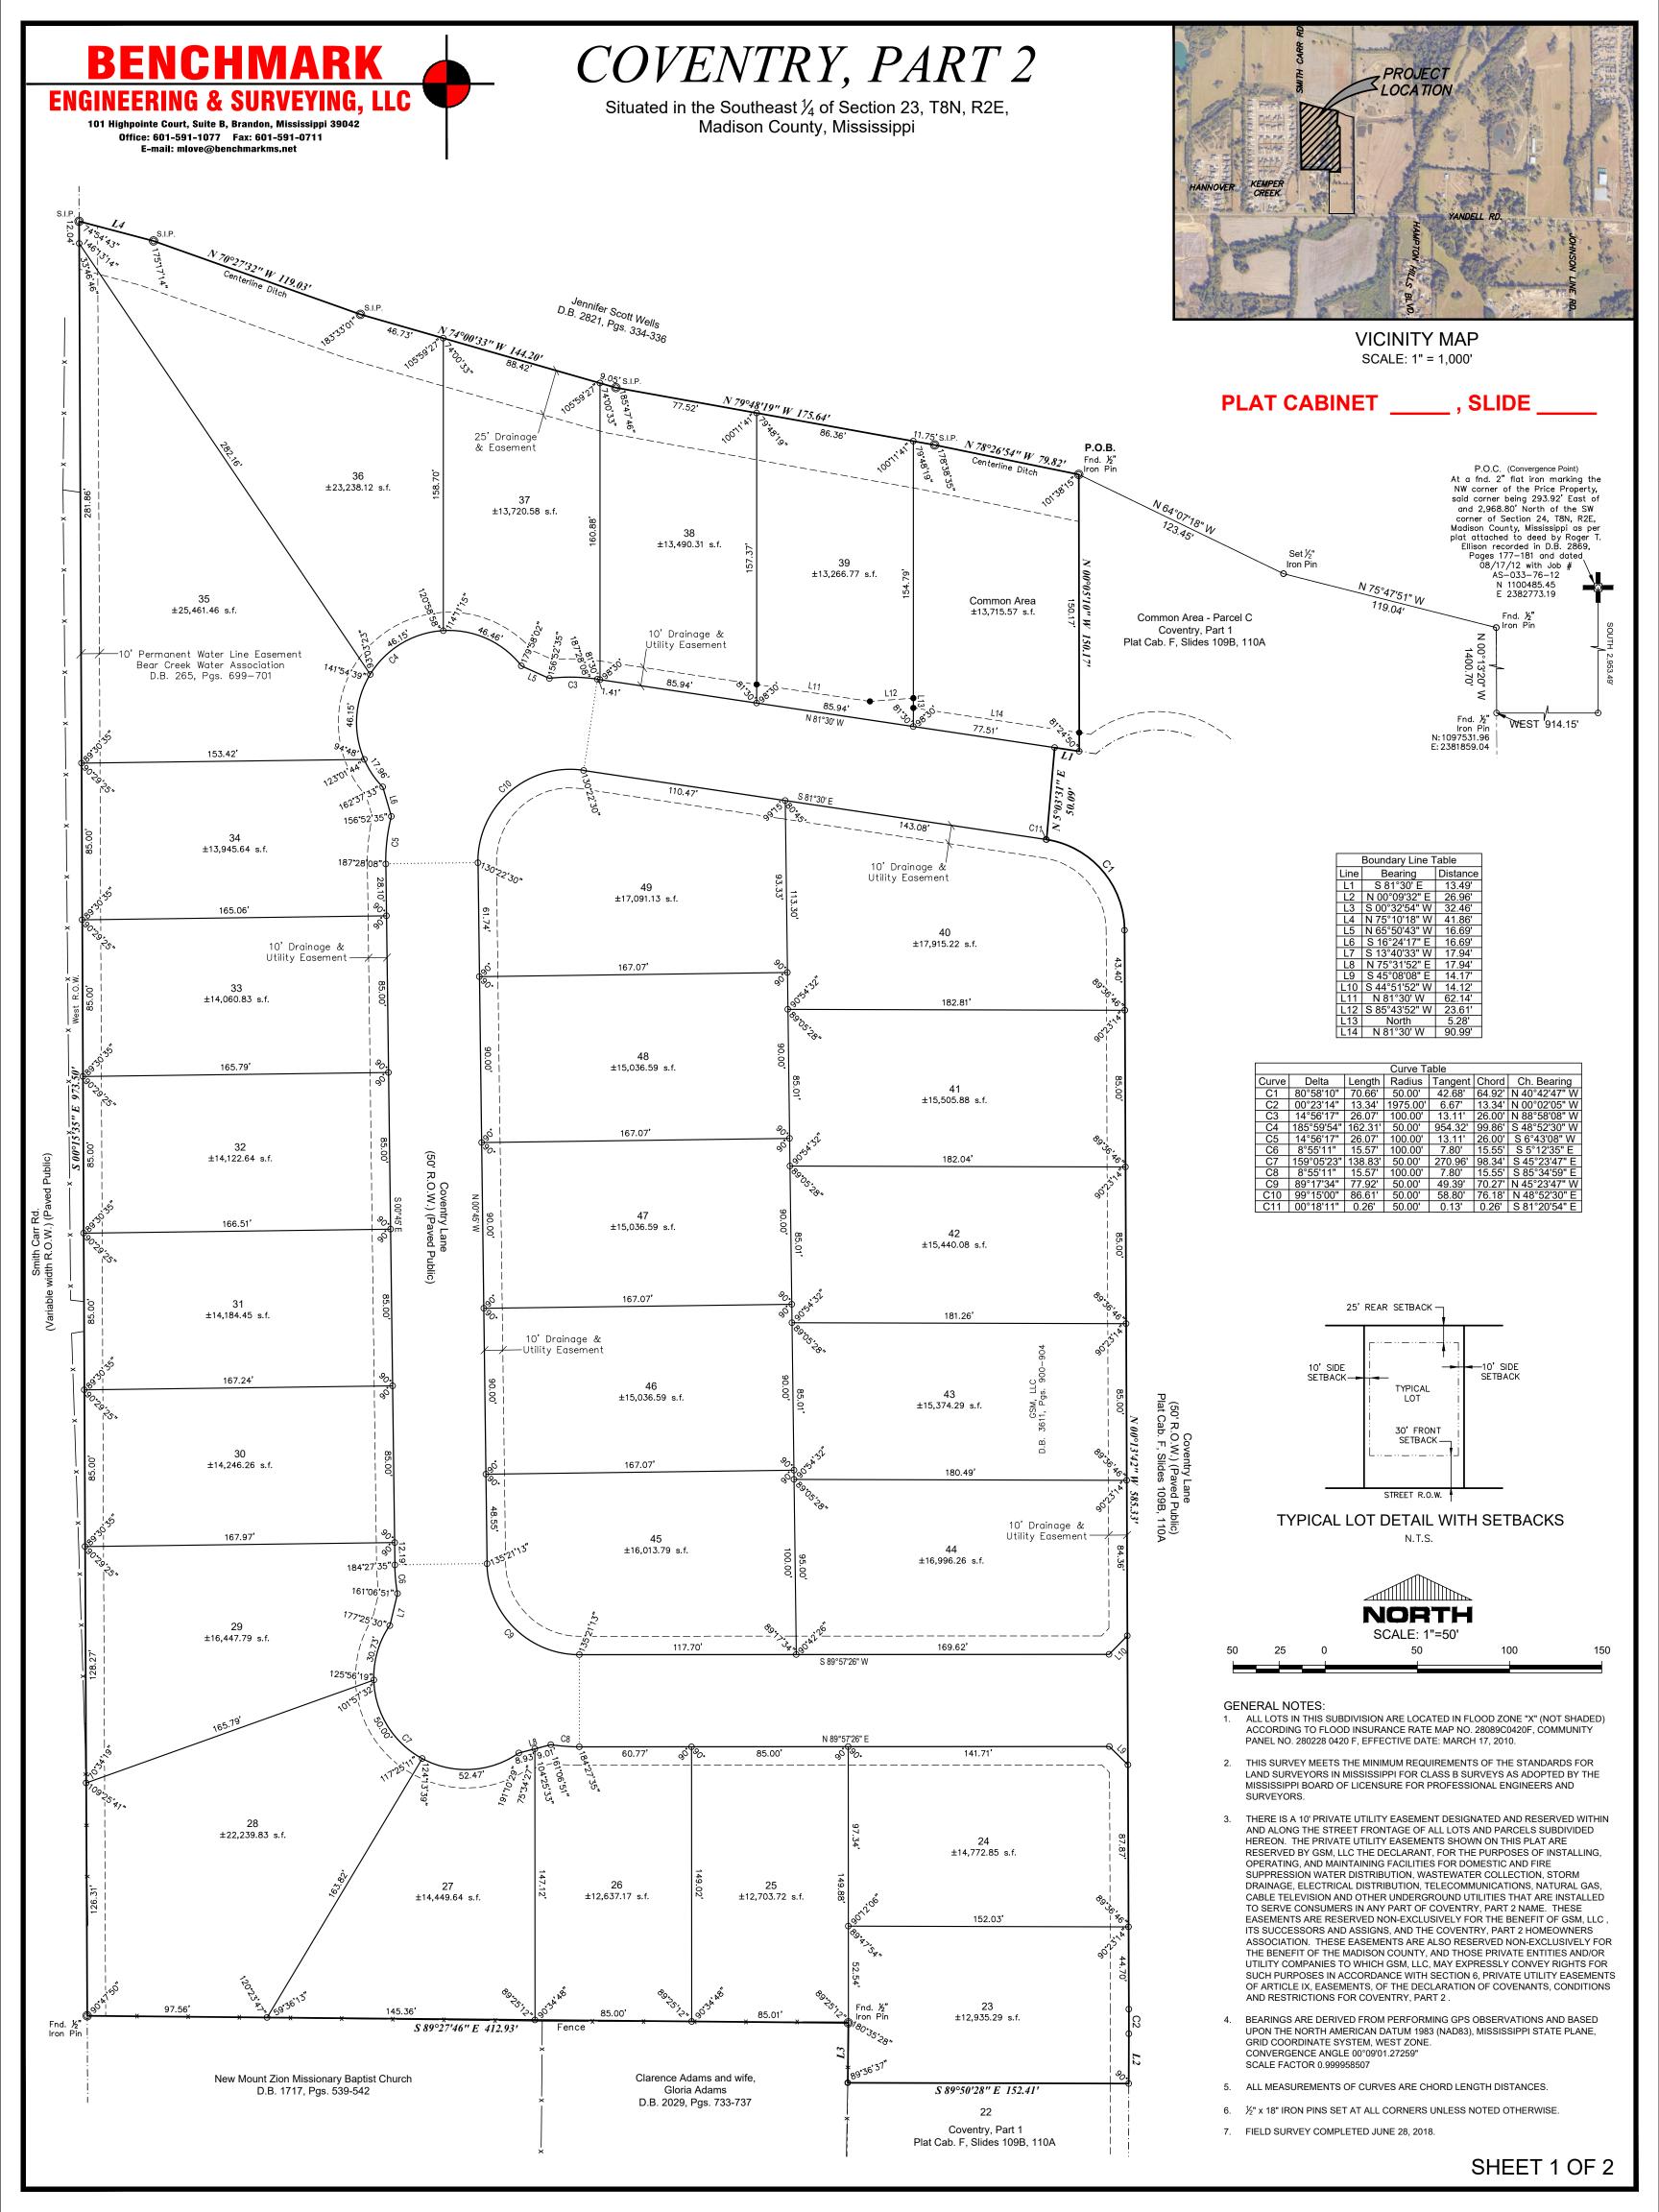

From: Tim Bryan, P.E.

County Engineer

Re: Coventry, Part 2

Final Plat

The Engineering Department recommends approval of GSM, LLC's Final Plat of Coventry, Part 2. The Development is approximately 11.61 acres with 26 lots ranging from approximately .3 to .5 acres. The Letter of Credit for the final wearing surface has been received for this development.